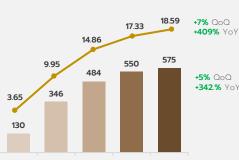

### "TAO BIN" Performance

OPEN

102022 202022 302022 402022 102023

Coffee

20%

Soda

27%