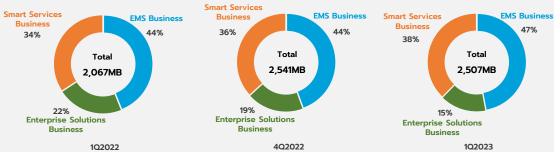

#### **Revenue from 3 Business Groups**

## Revenue Breakdown of 3 Business Groups