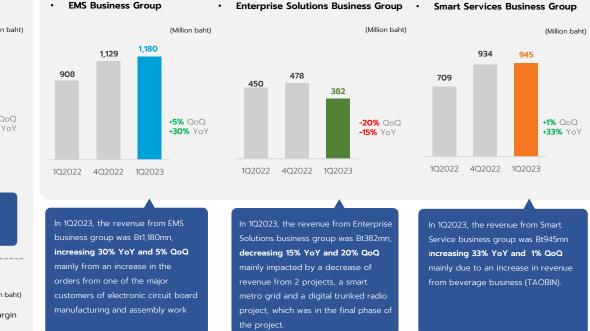

#### **Revenue from 3 Business Groups**

## Revenue Breakdown of 3 Business Groups