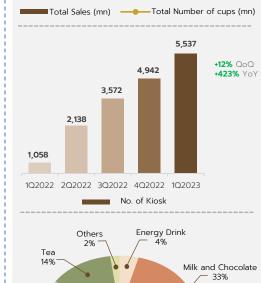

### "TAO BIN" Performance

OPEN

102022 202022 302022 402022 102023

Coffee

20%

Soda

27%