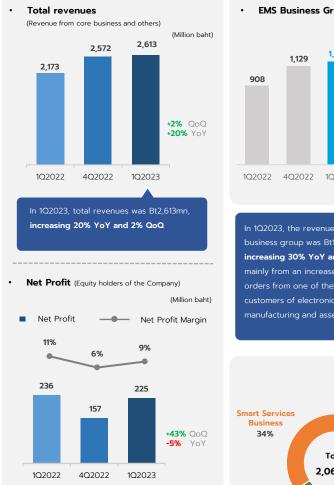

## **Overall Operating**

In 1Q2023, net profit was Bt225mn, decreasing 5% YoY but increasing 43% QoQ