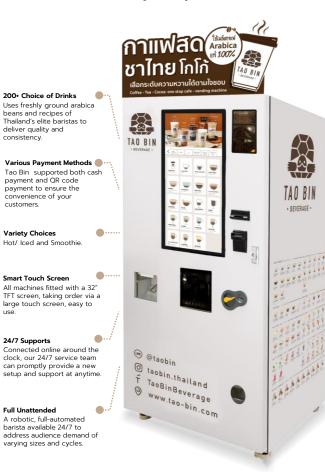

# **Business Highlight (TAO BIN)**

# "TAO BIN" Robotic Barista

is a contemporary, healthy and highly convenient Beverage machine, providing its customers with the high quality and consistent taste of Thailand's popular drink under a friendly atmosphere.